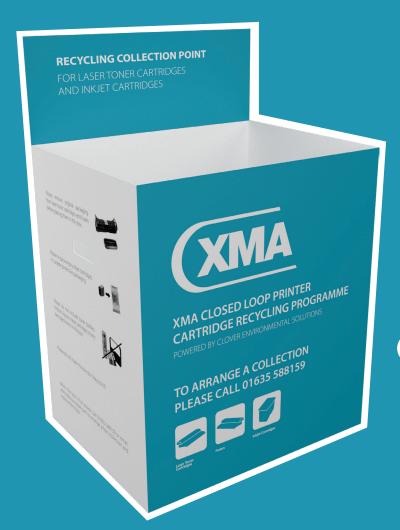

## XMA CLOSED LOOP PRINTER CARTRIDGE RECYCLING PROGRAMME

Order Kit 1 collection boxes

Place used cartridges in the box

When the box is full contact our collections hotline on **01635 588 159** \*

## PLEASE NOTE THE CONTACT DETAILS FOR OUR CARTRIDGE RECYCLING PROGRAMME HAVE CHANGED TO 01635 588159.

The XMA Recycling Programme is very simple to use. We will provide large collection boxes free of charge ( KIT 1 ), please contact your Account Manager to order. Each box is designed to hold between 10 – 20 used cartridges.

The second of th

When the box is full, please contact us on 01635 588 159 to arrange a free collection within 72 hours.

\* The University of Oxford requires a Waste Transfer Note (WTN) which covers the collection. Please request a WTN and sign and keep these on file for a minimum of two years  $\checkmark$ 