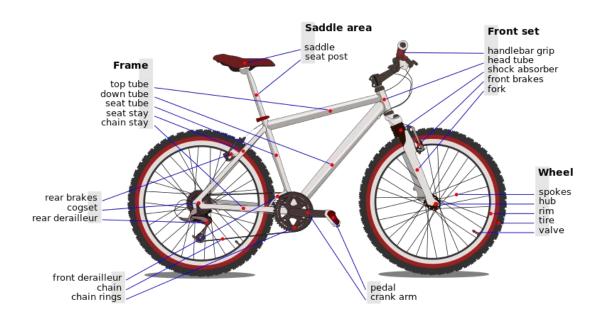

## TIPS ON BUYING A SECOND HAND BICYCLE

- **Size**: You should be able to comfortably reach the ground with your feet while sitting in the saddle if not the bike is too big/small or the seat needs to be adjusted up/down
- Type of bike: Choose what kind of bike you need. Road racing bikes usually have dropped handlebars, a light frame, thin tyres and are good for fast cycling. Mountain bikes have sturdier frames, thicker tyres and are good for off road cycling. Touring bikes are heavier, more comfortable, and more suited for attaching paniers and baskets. There are also many hybrid bikes.
- Test ride the bike before buying: Don't buy a bike without viewing it first and testing it out.
- **Cost**: A second hand bike in reasonable condition is around £100-£200. A reasonable quality new bike- usually from £200. Don't pay until you have seen the bike and checked it out.
- **Condition**: The frame should not be cracked, tyres should be in good condition, chain not badly rusted, brakes working and gears changing easily.
- Stolen: Check BikeRegister's database of stolen bikes against the frame ID or bike code of the bike.
- **Lights and locks:** The University offers discounted lights and locks. Visit the <u>Oxford University Stores</u> for more information.
- Safety training: The University offers 6 hours of bike safety training. Book via the <u>Broken Spoke website</u>.